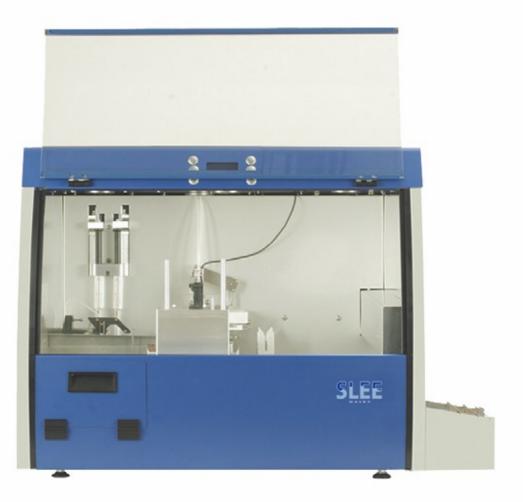

# Cover slipper MCS

One of the worldwide fastest automated units for efficient cover slipping

Microtomes

\_\_\_\_\_

Parattin

Embedding Centers

Tissue processors

Stainers

# Cover slipper MCS

One of the worldwide fastest automated units for efficient cover slipping

The innovative cover slipping technology allows fast identification of single stainings as well as clear classification. The MCS works with highest quality standards, cover slipping is done for each single glass separately fast and without bubbles. This method guarantees a reliable throughput.

The cover slipper MCS can be ideally used in combination with the stainer MAS. The modular design simplifies the step of manual hand over of the sample holders to full automation – also in times of small budgets. The combination uses a minimum of space.