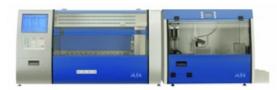

The cover slipper MCS can be ideally used in combination with the stainer MAS. The modular design simplifies the step of manual hand over of the sample holders to full automation – also in times of small budgets. The combination uses a minimum of space.

### ООО «БиоГен-Аналитика»

115093, Москва, Партийный пер., д.1, корп. 58, стр.1 тел./факс: +7 499 704 62 44 e-mail: 84997046244@bga.su www.bga.su

Stainer MAS in combination with Cover Slipper MCS

Stainer MSM for universal use